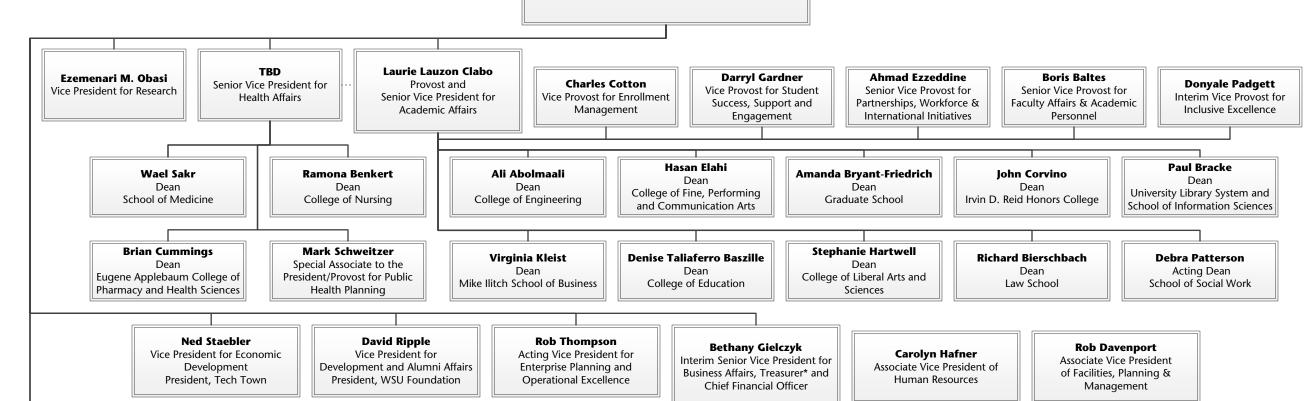

# University Leadership

2024



Shirley Stancato, Chair Marilyn Kelly Michael Busuito Terri Lynn Land Bryan Barnhill, Vice Chair Mark Gaffney Anil Kumar Danielle Atkinson

## **Kimberly Andrews Espy**

President



#### **Erika Wallace**

Director Athletics

#### Michael Poterala

Vice President and General Counsel\*

### **Melissa Smiley**

Chief of Staff & University Relations Officer

#### **Patrick Lindsev**

Vice President Government and Community Affairs

## **Carolyn Berry**

Interim Senior Associate Vice President, Marketing & Communications

#### Iulie Miller

University Secretary & Executive Officer for the WSU Board of Governors

\*Also reports to WSU BOG