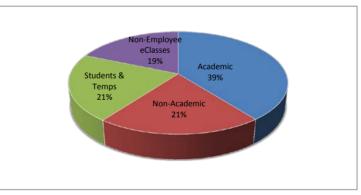

Actual Employees 7982

| Academic              | Full Time (12 & 9 Months) Rep & Non-Rep Faculty<br>Academic Administrators (12 & 9 Months)<br>Academic Staff (12 & 9 Months) |       | 1532<br>193<br>299 |
|-----------------------|------------------------------------------------------------------------------------------------------------------------------|-------|--------------------|
|                       | 979                                                                                                                          |       |                    |
|                       | 542                                                                                                                          |       |                    |
|                       | Part Time Faculty (Rep & Non-rep), Adjunct and Vol<br>Medical Resident                                                       |       | 135                |
|                       | Graduate Assistants (12 & 9 Months)                                                                                          |       | 188                |
|                       |                                                                                                                              | Total | 3868               |
|                       |                                                                                                                              |       |                    |
| Non-Employee eClasses | COBRA Self-Pay                                                                                                               |       | 1                  |
|                       | Early Retirees                                                                                                               |       | 7                  |
|                       | Long Term Disablity                                                                                                          |       | 79                 |
|                       | Non Paid but Benefited                                                                                                       |       | 47                 |
|                       | Retiree                                                                                                                      |       | 1455               |
|                       | Stipend Recipient - 12 Month                                                                                                 |       | 116                |
|                       | WSU Affiliate                                                                                                                |       | 112                |
|                       |                                                                                                                              | Total | 1817               |
| Non-Academic          | 517-M                                                                                                                        |       | 11                 |
|                       | AFSCME                                                                                                                       |       | 224                |
|                       | Executive                                                                                                                    |       | 41                 |
|                       | Housing Local 24                                                                                                             |       | 22                 |
|                       | Local 24                                                                                                                     |       | 20                 |
|                       | Management                                                                                                                   |       | 376                |
|                       | Non-rep Clerical                                                                                                             |       | 53                 |
|                       | Non-rep Professional Exempt                                                                                                  |       | 257                |
|                       | Non-rep Professional-Non-exemp                                                                                               |       | 40                 |
|                       | Operating Engineer                                                                                                           |       | 59                 |
|                       | Operating Engineer Supervisors                                                                                               |       | 6                  |
|                       | P&A Exempt                                                                                                                   |       | 200                |
|                       | P&A Non-exempt                                                                                                               |       | 242                |
|                       | Public Safety                                                                                                                |       | 42                 |
|                       | Skilled Trades                                                                                                               |       | 41                 |
|                       | Staff Association                                                                                                            |       | 394                |
|                       |                                                                                                                              | Total | 2028               |
| Students & Temps      | College Work Study                                                                                                           |       | 119                |
|                       | Student Assistant                                                                                                            |       | 1409               |
|                       | Temporary                                                                                                                    |       | 558                |
|                       |                                                                                                                              | Total | 2086               |

| Aademic Represented<br>Academic Non-Represented | 2455<br>1413 | Academic<br>Non-Academic     | 3868<br>2028 |
|-------------------------------------------------|--------------|------------------------------|--------------|
| Total                                           | 3868         | Students & Temps             | 2086         |
|                                                 |              | Non-Employee eClasses        | 1817         |
|                                                 |              | Total                        | 9799         |
|                                                 |              |                              |              |
|                                                 |              | Represented                  | 3716         |
|                                                 |              | Not-Represented              | 2180         |
|                                                 |              | Total                        | 5896         |
|                                                 |              |                              |              |
|                                                 |              | Academic Represented         | 2455         |
|                                                 |              | Academic Non-Represented     | 1413         |
|                                                 |              | Non-Academic Represented     | 1261         |
|                                                 |              | Non-Academic Non-Represented | 767          |