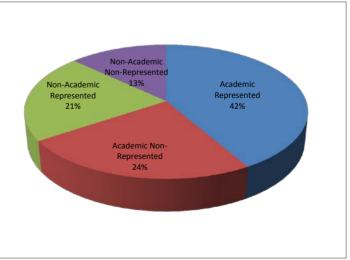

| Aademic Represented<br>Academic Non-Represented | 2455<br>1413 | Academic<br>Non-Academic     | 3868<br>2028 |
|-------------------------------------------------|--------------|------------------------------|--------------|
| Total                                           | 3868         | Students & Temps             | 2086         |
|                                                 |              | Non-Employee eClasses        | 1817         |
|                                                 |              | Total                        | 9799         |
|                                                 |              |                              |              |
|                                                 |              | Represented                  | 3716         |
|                                                 |              | Not-Represented              | 2180         |
|                                                 |              | Total                        | 5896         |
|                                                 |              |                              |              |
|                                                 |              | Academic Represented         | 2455         |
|                                                 |              | Academic Non-Represented     | 1413         |
|                                                 |              | Non-Academic Represented     | 1261         |
|                                                 |              | Non-Academic Non-Represented | 767          |

Non Academic Represented 1261
Non-Academic Non-Represented 767
Total 2028

Total

5896

| Academic       | Non-Represented | 12 Month Chair/Academic Direct                         | 95        |
|----------------|-----------------|--------------------------------------------------------|-----------|
|                |                 | 12 Month Research                                      | 972       |
|                |                 | 9 Month Academic Administrator                         | 4         |
|                |                 | 9 Month Chair/Academic Directr                         | 4         |
|                |                 | 9 Month Research                                       | 7         |
|                |                 | Medical Resident                                       | 135       |
|                |                 | NR 12 Month Faculty Over 50%                           | 3         |
|                |                 | NR 12 Month Faculty Under 50%                          | 10        |
|                |                 | PTF Non-Instructional (NR)                             | 93        |
|                |                 | 12 Month Academic Administratr                         | 90        |
|                | Represented     | 12 Month Academic Staff                                | 296       |
|                |                 | 12 Month Graduate Assistant                            | 188       |
|                |                 | 12 Month Represented Faculty                           | 867       |
|                |                 | 9 Month Academic Staff                                 | 2<br>540  |
|                |                 | 9 Month Represented Faculty 9M Deferred-Academic Staff | 1         |
|                |                 | 9M Deferred-Academic Stair                             | 125       |
|                |                 | Hourly PTF                                             | 117       |
|                |                 | Part time Faculty (Rep)                                | 316       |
|                |                 | PTF (UPTF Excluded)                                    | 3         |
| Non-Academic   | Non-Represented | Executive                                              | 41        |
|                | ·               | Management                                             | 376       |
|                |                 | Non-rep Clerical                                       | 53        |
|                |                 | Non-rep Professional Exempt                            | 257       |
|                |                 | Non-rep Professional-Non-exemp                         | 40        |
|                | Represented     | Public Safety                                          | 42        |
|                |                 | 517-M                                                  | 11        |
|                |                 | AFSCME                                                 | 224       |
|                |                 | Housing Local 24                                       | 22        |
|                |                 | Local 24                                               | 20        |
|                |                 | Operating Engineer                                     | 59        |
|                |                 | Operating Engineer Supervisors                         | 6         |
|                |                 | P&A Non exempt                                         | 200       |
|                |                 | P&A Non-exempt<br>Skilled Trades                       | 242<br>41 |
|                |                 | Staff Association                                      | 394       |
| Non-Employee   | Non-Employee    | COBRA Self-Pay                                         | 1         |
| Non-Employee   | Non-Employee    | Early Retirees                                         | 7         |
| Non-Employee   | Non-Employee    | Long Term Disablity                                    | 79        |
| Non-Employee   | Non-Employee    | Non Paid but Benefited                                 | 47        |
| Non-Employee   | Non-Employee    | Retiree                                                | 1455      |
| Non-Employee   | Non-Employee    | Stipend Recipient - 12 Month                           | 116       |
| Non-Employee   | Non-Employee    | WSU Affiliate                                          | 112       |
| Student & Temp | Student & Temp  | College Work Study                                     | 119       |
| Student & Temp | Student & Temp  | Student Assistant                                      | 1409      |
| Student & Temp | Student & Temp  | Temporary                                              | 558       |
|                |                 | Grand Total                                            | 9799      |