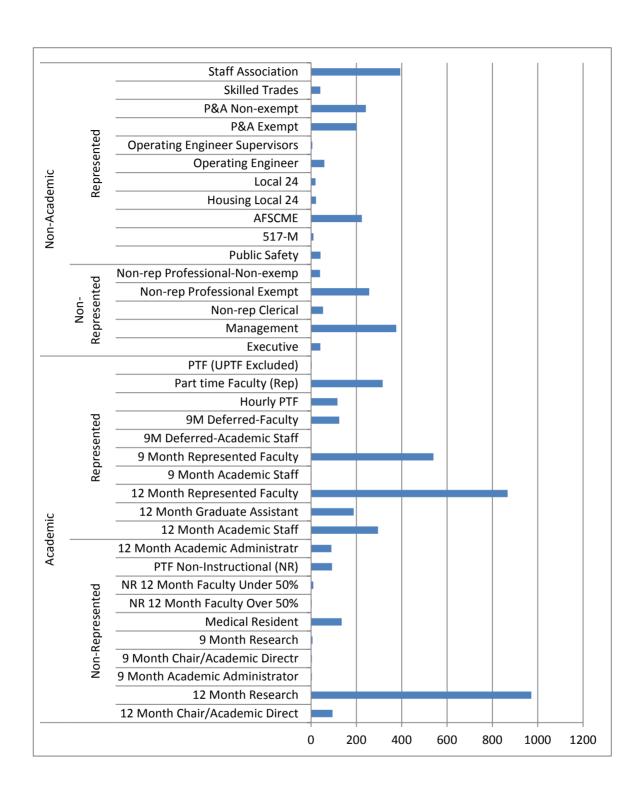

Non Academic Represented 1261
Non-Academic Non-Represented 767
Total 2028

Total

5896

| Academic       | Non-Represented | 12 Month Chair/Academic Direct                         | 95        |
|----------------|-----------------|--------------------------------------------------------|-----------|
|                |                 | 12 Month Research                                      | 972       |
|                |                 | 9 Month Academic Administrator                         | 4         |
|                |                 | 9 Month Chair/Academic Directr                         | 4         |
|                |                 | 9 Month Research                                       | 7         |
|                |                 | Medical Resident                                       | 135       |
|                |                 | NR 12 Month Faculty Over 50%                           | 3         |
|                |                 | NR 12 Month Faculty Under 50%                          | 10        |
|                |                 | PTF Non-Instructional (NR)                             | 93        |
|                |                 | 12 Month Academic Administratr                         | 90        |
|                | Represented     | 12 Month Academic Staff                                | 296       |
|                |                 | 12 Month Graduate Assistant                            | 188       |
|                |                 | 12 Month Represented Faculty                           | 867       |
|                |                 | 9 Month Academic Staff                                 | 2<br>540  |
|                |                 | 9 Month Represented Faculty 9M Deferred-Academic Staff | 1         |
|                |                 | 9M Deferred-Academic Stair                             | 125       |
|                |                 | Hourly PTF                                             | 117       |
|                |                 | Part time Faculty (Rep)                                | 316       |
|                |                 | PTF (UPTF Excluded)                                    | 3         |
| Non-Academic   | Non-Represented | Executive                                              | 41        |
|                | ·               | Management                                             | 376       |
|                |                 | Non-rep Clerical                                       | 53        |
|                |                 | Non-rep Professional Exempt                            | 257       |
|                |                 | Non-rep Professional-Non-exemp                         | 40        |
|                | Represented     | Public Safety                                          | 42        |
|                |                 | 517-M                                                  | 11        |
|                |                 | AFSCME                                                 | 224       |
|                |                 | Housing Local 24                                       | 22        |
|                |                 | Local 24                                               | 20        |
|                |                 | Operating Engineer                                     | 59        |
|                |                 | Operating Engineer Supervisors                         | 6         |
|                |                 | P&A Non exempt                                         | 200       |
|                |                 | P&A Non-exempt<br>Skilled Trades                       | 242<br>41 |
|                |                 | Staff Association                                      | 394       |
| Non-Employee   | Non-Employee    | COBRA Self-Pay                                         | 1         |
| Non-Employee   | Non-Employee    | Early Retirees                                         | 7         |
| Non-Employee   | Non-Employee    | Long Term Disablity                                    | 79        |
| Non-Employee   | Non-Employee    | Non Paid but Benefited                                 | 47        |
| Non-Employee   | Non-Employee    | Retiree                                                | 1455      |
| Non-Employee   | Non-Employee    | Stipend Recipient - 12 Month                           | 116       |
| Non-Employee   | Non-Employee    | WSU Affiliate                                          | 112       |
| Student & Temp | Student & Temp  | College Work Study                                     | 119       |
| Student & Temp | Student & Temp  | Student Assistant                                      | 1409      |
| Student & Temp | Student & Temp  | Temporary                                              | 558       |
|                |                 | Grand Total                                            | 9799      |