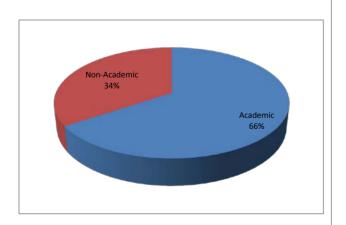

| Aademic Represented<br>Academic Non-Represented | 2455<br>1413 | Academic<br>Non-Academic     | 3868<br>2028 |
|-------------------------------------------------|--------------|------------------------------|--------------|
| Total                                           | 3868         | Students & Temps             | 2086         |
|                                                 |              | Non-Employee eClasses        | 1817         |
|                                                 |              | Total                        | 9799         |
|                                                 |              |                              |              |
|                                                 |              | Represented                  | 3716         |
|                                                 |              | Not-Represented              | 2180         |
|                                                 |              | Total                        | 5896         |
|                                                 |              |                              |              |
|                                                 |              | Academic Represented         | 2455         |
|                                                 |              | Academic Non-Represented     | 1413         |
|                                                 |              | Non-Academic Represented     | 1261         |
|                                                 |              | Non-Academic Non-Represented | 767          |