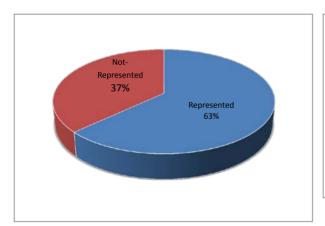

| Aademic Represented<br>Academic Non-Represented | 2455<br>1413 | Academic<br>Non-Academic     | 3868<br>2028 |
|-------------------------------------------------|--------------|------------------------------|--------------|
| Total                                           | 3868         | Students & Temps             | 2086         |
|                                                 |              | Non-Employee eClasses        | 1817         |
|                                                 |              | Total                        | 9799         |
|                                                 |              |                              |              |
|                                                 |              | Represented                  | 3716         |
|                                                 |              | Not-Represented              | 2180         |
|                                                 |              | Total                        | 5896         |
|                                                 |              |                              |              |
|                                                 |              | Academic Represented         | 2455         |
|                                                 |              | Academic Non-Represented     | 1413         |
|                                                 |              | Non-Academic Represented     | 1261         |
|                                                 |              | Non-Academic Non-Represented | 767          |