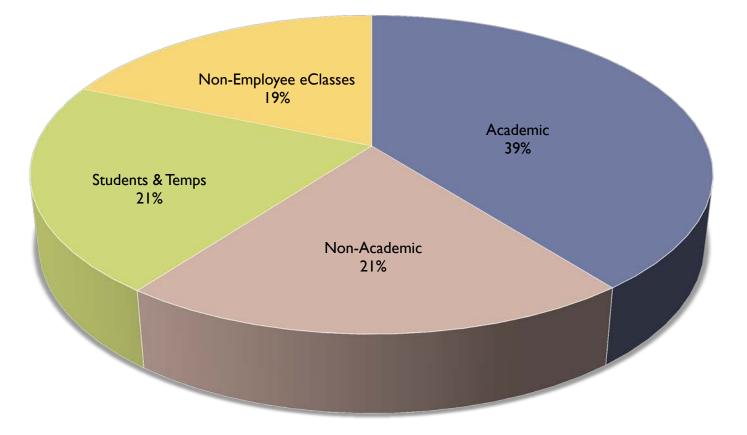

| AFSCME -Local 1497(Custodial/Grounds)                              |
|                                         | SEIU-517M (Custodial/Grounds<br>Supervisors)                       |
|                                         | Building Trades (2 contracts – 1 separate for Work Team Leaders)   |
|                                         | Unite Here!-Local 24 (Janitors)                                    |
|                                         | Unite Here!-Local 24 (Housekeepers)                                |
|                                         | Operating Engineers                                                |
|                                         | Police Officers                                                    |



## General Breakdown \*As of 6/20/2013





#### Non-Academic vs. Academic<sup>\*As of 6/20/2013</sup>





## Non-Represented vs Represented \*As of 6/20/2013





# Non-Academic Rep & Non–Rep vs. Academic Rep & Non-Rep \*As of 6/20/2013





|        | Staff Association              |
|--------|--------------------------------|
|        | Skilled Trades                 |
|        | P&A Non-exempt                 |
| σ      | P&A Exempt                     |
| esente | Operating Engineer Supervisors |
| ese    | Operating Engineer             |
| epr    | Local 24                       |
| œ      | Housing Local 24               |
|        | AFSCME                         |
|        | 517-M                          |
|        | Public Safety                  |
| σ      | Non-rep Professional-Non-exemp |
| nte    | Non-rep Profe