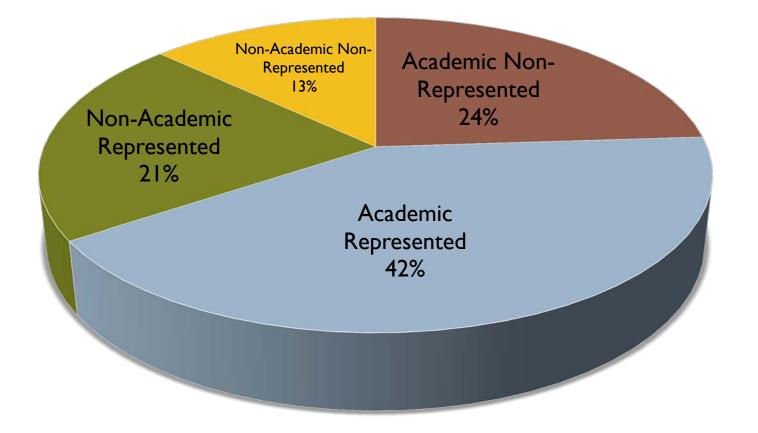

# Non-Academic Rep & Non–Rep vs. Academic Rep & Non-Rep \*As of 6/20/2013

|        | Staff Association              |
|--------|--------------------------------|
|        | Skilled Trades                 |
|        | P&A Non-exempt                 |
| σ      | P&A Exempt                     |
| esente | Operating Engineer Supervisors |
| ese    | Operating Engineer             |
| epr    | Local 24                       |
| œ      | Housing Local 24               |
|        | AFSCME                         |
|        | 517-M                          |
|        | Public Safety                  |
| σ      | Non-rep Professional-Non-exemp |
| nte    | Non-rep Professional Exempt    |
| esel   | Non-rep Clerical               |
| epre   | Management                     |
| æ      | Executive                      |