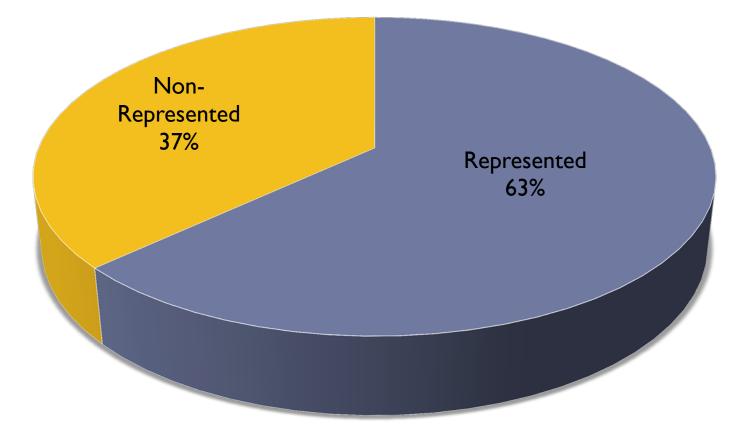

| SEIU-517M (Custodial/Grounds<br>Supervisors)                       |
|                                         | Building Trades (2 contracts – 1 separate for Work Team Leaders)   |
|                                         | Unite Here!-Local 24 (Janitors)                                    |
|                                         | Unite Here!-Local 24 (Housekeepers)                                |
|                                         | Operating Engineers                                                |
|                                         | Police Officers                                                    |



## General Breakdown \*As of 6/20/2013





#### Non-Academic vs. Academic<sup>\*As of 6/20/2013</sup>





## Non-Represented vs Represented \*As of 6/20/2013





# Non-Academic Rep & Non–Rep vs. Academic Rep & Non-Rep \*As of 6/20/2013





|        | Staff Association              |
|--------|--------------------------------|
|        | Skilled Trades                 |
|        | P&A Non-exempt                 |
| σ      | P&A Exempt                     |
| esente | Operating Engineer Supervisors |
| ese    | Operating Engineer             |
| epr    | Local 24                       |
| œ      | Housing Local 24               |
|        | AFSCME                         |
|        | 517-M                          |
|        | Public Safety                  |
| σ      | Non-rep Professional-Non-exemp |
| nte    | Non-rep Professional Exempt    |
| esel   | Non-rep Clerical               |
| epre   | Management                     |
| æ      | Ex