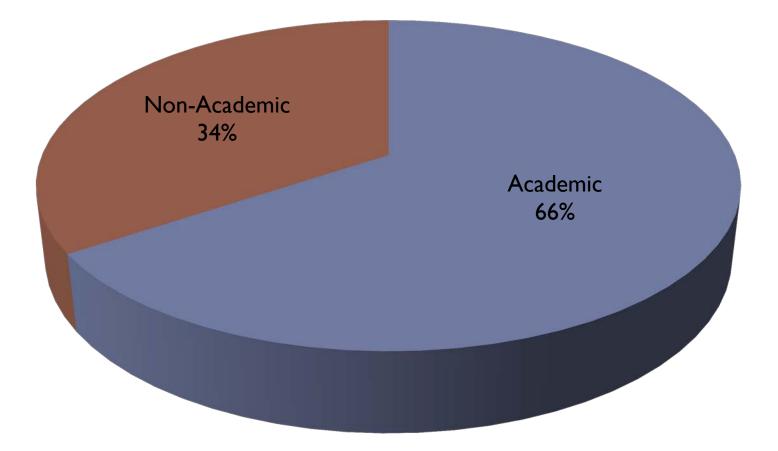

|
|                                         | SEIU-517M (Custodial/Grounds<br>Supervisors)                       |
|                                         | Building Trades (2 contracts – 1 separate for Work Team Leaders)   |
|                                         | Unite Here!-Local 24 (Janitors)                                    |
|                                         | Unite Here!-Local 24 (Housekeepers)                                |
|                                         | Operating Engineers                                                |
|                                         | Police Officers                                                    |



## General Breakdown \*As of 6/20/2013





#### Non-Academic vs. Academic<sup>\*As of 6/20/2013</sup>





## Non-Represented vs Represented \*As of 6/20/2013





# Non-Academic Rep & Non–Rep vs. Academic Rep & Non-Rep \*As of 6/20/2013





|        | Staff Association              |
|--------|--------------------------------|
|        | Skilled Trades                 |
|        | P&A Non-exempt                 |
| σ      | P&A Exempt                     |
| esente | Operating Engineer Supervisors |
| ese    | Operating Engineer             |
| epr    | Local 24                       |
| œ      | Housing Local 24               |
|        | AFSCME                         |
|        | 517-M                          |
|        | Public Safety                  |
| σ      | Non-rep Professional-Non-exemp |
| nte    | Non-rep Professional Exempt    |
| esel   | Non-rep Clerical               |