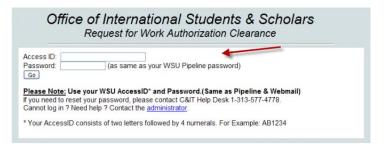

Step 5: At the bottom of the Work Authorization page, click the Click Here link for work authorization clearance.

Continued on the next page

**Step 6:** The OISS Request for Work Authorization Clearance page appears. Enter your Pipeline **Access ID and password** then click **Go**.