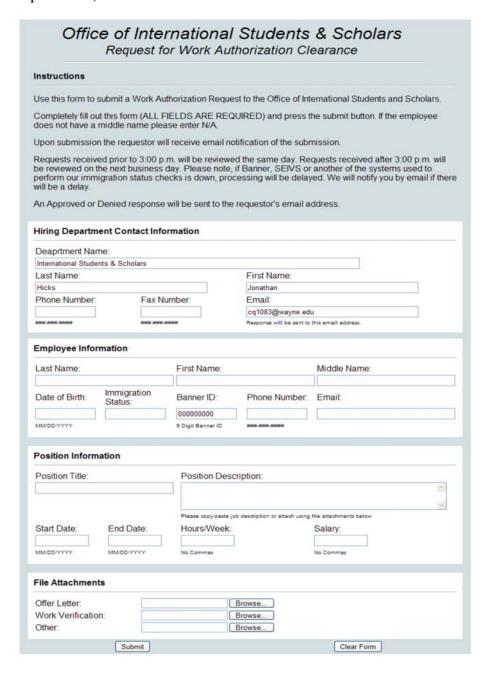

**Step 7:** The form appears with instructions. **Complete all the fields** (see example below) then click **Submit**.

After you submit the form, a message appears with the details of your submission.