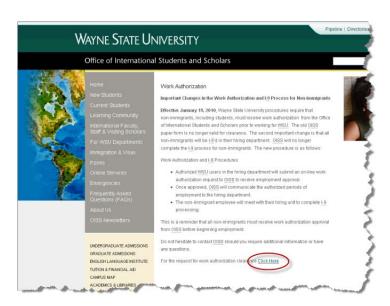

Step 5: At the bottom of the Work Authorization page, click the Click Here link for work authorization clearance.

Continued on the next page

**Step 6:** The OISS Request for Work Authorization Clearance page appears. Enter your Pipeline **Access ID and password** then click **Go**.