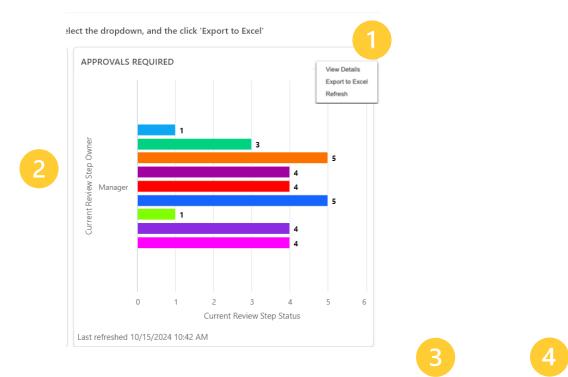

This report provides a list of direct and indirect reports on your team who have submitted their employee review for manager review.

If you are a second level manager, you will see a list of the employees who report to you that require action as well as a list of the employees who have submitted their review to each of your direct reports. This can be helpful to review when:

There is a bar for each employee who submitted a review. If you are a second level leader, there is a bar for each leader on the team who has at least one employee who submitted a review. If the latter, the total number of employees who submitted a review is indicated by the number.