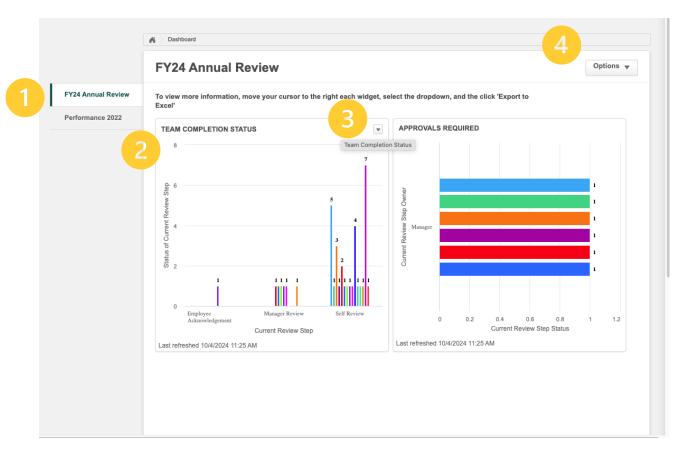

- 1. Select the current performance management task from the left menu, such as **FY24 Annual Review.**
- 2. Two reporting options exist on this dashboard:

**Team Completion Status:** Provides the completion status for all direct and indirect reports. This is a "master report" for all three steps included in this process (employee review manager review, and employee acknowledgement).

<u>Approvals Required</u>: Provides a list of direct and indirect reports who have submitted their employee review for manager review.

**Note**: If you are a second level manager, you will see a list of the employees who report to you that require action as well as a list of the employees who have submitted their review to each of your direct reports. This can be helpful to review when:

Each bar indicates how many employees are at that current step for you and any leader reporting to you. For example, in **Self-Review**, there is a blue line with the number 5 above it. This indicates that there are 5 employees reporting to you or a given manager on your team in that step of the process.