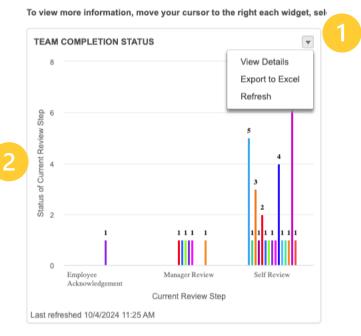

This report provides the completion status for all direct and indirect reports on your team for all three steps included in this Annual Review process (employee review, manager review, and employee acknowledgement).

Note: The visual chart may be less useful than simply exporting the report data to Excel.

- 1. Hover over widget to see **drop down arrow** at top right. Click **Refresh**.
- 2. The **View Details** option enlarges the visual chart. Close it out to hover over each bar in the chart, if desired.

Each bar indicates how many employees are at that current step for you and any leader reporting to you. For example, in **Self-Review**, there is a blue line with the number 5 above it. This indicates that there are 5 employees reporting to you or a given manager on your team in that step of the process.